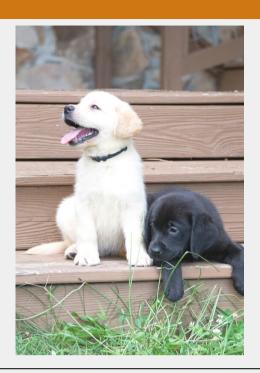

What are your Upcoming Planned Litters?

An all yellow litter of English Lab puppies! ESTIMATED weights are 65-70 for females and 75-80 for males Ready to head home mid-December

An all yellow litter of English Lab puppies! ESTIMATED weights are 60-65 for females and 70-75 for males

## WINTER

22 - 23

A possibility of both black and yellow English Lab puppies! ESTIMATED weights are 65-70 for females and 75-80 for males

Ready to head home late January

A possibility of both black and chocolate English Lab puppies!
ESTIMATED weights are 65-70 for females and 75-80 for males