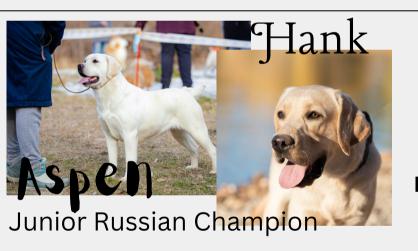

## THANK YOU For your interest!

We are sending out an update here to let you know about our Upcoming Winter Litters that we have planned.

(Please keep in mind that Mother Nature has the final say and that I cannot guarantee any Click here to see specifics.)



What are your Upcoming Planned Litters?



An all yellow litter of English Lab puppies! ESTIMATED weights are 65-70 for females and 75-80 for males Ready to head home mid-December

An all yellow litter of English Lab puppies! ESTIMATED weights are 60-65 for females and 70-75 for males

Ready to head home early January



Grand Russian Champion

## WINTER

22 - 23







A possibility of both black and yellow English Lab puppies! ESTIMATED weights are 65-70 for females and 75-80 for males

Ready to head home late January

A possibility of both black and chocolate English Lab puppies!
ESTIMATED weights are 65-70 for females and 75-80 for males

Ready to head home early February



All puppies come up to date on vaccinations and deworming, with a one year genetic health guarantee, and are eligible for LIMITED AKC registration. Puppi